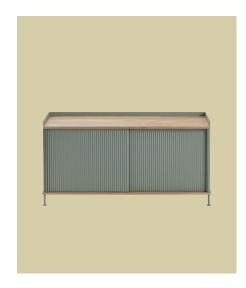

# **ENFOLD SIDEBOARD**

THOMAS BENTZEN ON THE DESIGN: "Enfold Sideboard came from the many factory visits that I do as a designer, prompting me to explore the aesthetic appeal of industrial objects. I wanted to translate this element into modern storage together with an appreciation of the Scandinavian design tradition. The Enfold Sideboard combines the warm touch of oak, referencing the wooden sideboards of the 20th century, with the contemporary expression of its ridged steel front, softening up the cold material and binding it together with the sideboard's oak components. The design is a new perspective on the traditional sideboard with an elegant and simple look, complemented by a unique duality of materials."

## DESCRIPTION

Enfold Sideboard combines the warm touch of oak, referencing the wooden sideboards of the 20th century, with the contemporary touch of its lacquered steel front that has been punched and bended for a refined and industrial look. Available as Low and Tall version.

## PRODUCTION PROCESS

Made from a lacquered steel that has been bended to gently enfold the top and bottom in solid oak along with sliding doors in punched steel for a ridged surface.

## MATERIAL

Body, shelves and sliding doors in lacquered, bended steel. Top and base in solid oak with a matte clear lacquer.