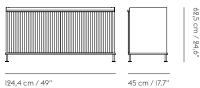

# **ENFOLD SIDEBOARD**

THOMAS BENTZEN ON THE DESIGN: "Enfold Sideboard came from the many factory visits that I do as a designer, prompting me to explore the aesthetic appeal of industrial objects. I wanted to translate this element into modern storage together with an appreciation of the Scandinavian design tradition. The Enfold Sideboard combines the warm touch of oak, referencing the wooden sideboards of the 20th century, with the contemporary expression of its ridged steel front, softening up the cold material and binding it together with the sideboard's oak components. The design is a new perspective on the traditional sideboard with an elegant and simple look, complemented by a unique duality of materials."

## TALL



#### LOW













## MADE-TO-ORDER OPTIONS













# **DESIGNED BY / YEAR OF DESIGN**

Thomas Bentzen / 2018

#### ABOUT THE DESIGNER

Thomas Bentzen, former designer at Louise Campell Studio, started his own studio in 2010. He is the co-founder of the design collective REMOVE and his products have received international recognition at fairs and exhibtions all over the world.

#### CATEGORY

Sideboard

#### ENVIRONMENT

Indoor

## COUNTRY OF PRODUCTION

Sweden

## PREASSEMBLED

Yes

## DESCRIPTION

Enfold Sideboard combines the warm touch of oak, referencing the wooden sideboards of the 20th century, with the contemporary touch of its lacquered steel front that has been punched and bended for a refined and industrial look. Available as Low and Tall version.

## PRODUCTION PROCESS

Made from