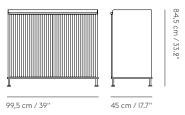

# **ENFOLD SIDEBOARD**

THOMAS BENTZEN ON THE DESIGN: "Enfold Sideboard came from the many factory visits that I do as a designer, prompting me to explore the aesthetic appeal of industrial objects. I wanted to translate this element into modern storage together with an appreciation of the Scandinavian design tradition. The Enfold Sideboard combines the warm touch of oak, referencing the wooden sideboards of the 20th century, with the contemporary expression of its ridged steel front, softening up the cold material and binding it together with the sideboard's oak components. The design is a new perspective on the traditional sideboard with an elegant and simple look, complemented by a unique duality of materials."

## TALL



#### LOW













## MADE-TO-ORDER OPTIONS













# **DESIGNED BY / YEAR OF DESIGN**

Thomas Bentzen / 2018

#### ABOUT THE DESIGNER

Thomas Bentzen, former designer at Louise Campell Studio, started his own studio in 2010. He is the co-founder of the design collective REMOVE and his products have received international recognition at fairs and exhibtions all over the world.

#### CATEGORY

Sideboard

#### ENVIRONMENT

Indoor

## COUNTRY OF PRODUCTION

Sweden

## PREASSEMBLED

Yes

## DESCRIPTION

Enfold Sideboard combines the warm touch of oak, referencing the wooden sideboards of the 20th century, with the contemporary touch of its lacquered steel front that has been punched and bended for a refined and industrial look. Available as Low and Tall version.

## PRODUCTION PROCES